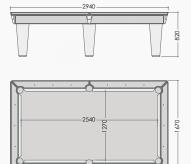

The "Sedah" model is available in the game version "American pool", in the following sizes of playing field:

- 200x100cm playing field( (7 feet)
- 224x112cm playing field( (8 feet)
- 254x127cm playing field( (9 feet)

## Other sizes available on request.