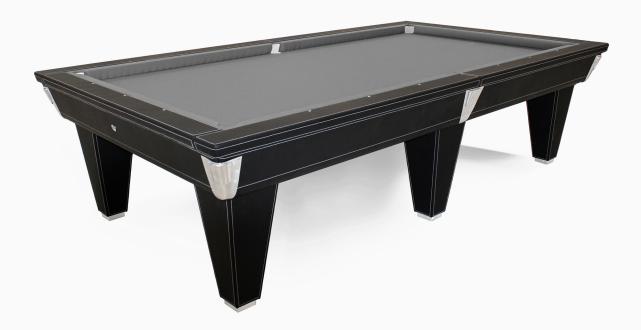

The Sedah model embodies the timeless elegance of classic design, characterized by simple, clean lines that blend harmoniously with a full leather upholstery, embellished with contrasting stitching that emphasizes its exclusivity.

In its Italian game version, this extraordinary model features distinctive details, such as steel masks, which not only lend a touch of sophistication, but they also perform the practical function of ball collection.

The elegant, carefully designed masks echo the finish of the baseboards, thus creating a harmonious blend of aesthetics and functionality.

- Entirely covered in leather, color at customer's choice.
- Legs clogs in steel.
- Masks for collecting balls in steel.
- Colour cloth at customer's choice.